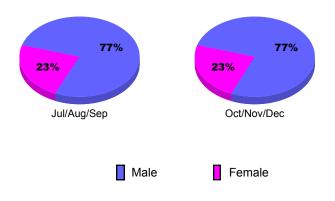

### **Location: AUSTRALIA GMT: Anthony 'Tony' J Benbow CLUBS Club** Results Clubs 2009-2010 2010-2011 New Actual Actual Gain/ Gain/ Club New **Dropped** Loss of Loss of Month Goal Clubs Clubs Clubs Clubs Jul/Aug/Sep 2 -1 0 0 1 Oct/Nov/Dec 0 0 0 0 Totals 0



# Comparison of Club Gain/Loss Current Year Compared to the Previous Year 6 4 2 0 -2 -4 -6 Jul/Aug/Sep Oct/Nov/Dec Current Year Previous Year

## YTD Status Quo Clubs 2010-2011



### **MEMBERSHIP Membership** Results <u>Membership</u> 2010-2011 2009-2010 Net Actual Actual Gain/ Gain/ Memb New Dropped Loss of Loss of Month Goal Memb Memb Memb **Memb** Jul/Aug/Sep -22 30 23 46 52 Oct/Nov/Dec 20 43 -23 20 26 Totals 66 95 -45 50 49

GMT CA: 7





# Gender Comparison 2010-2011