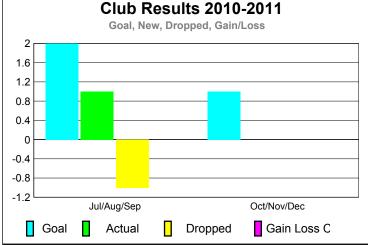

### **Location: AUSTRALIA GMT: Anthony 'Tony' J Benbow CLUBS Club** Results Clubs 2009-2010 2010-2011 New Actual Actual Gain/ Gain/ Club New **Dropped** Loss of Loss of Month Goal Clubs Clubs Clubs Clubs Jul/Aug/Sep 2 -1 0 0 1 Oct/Nov/Dec 0 0 0 0 Totals 0