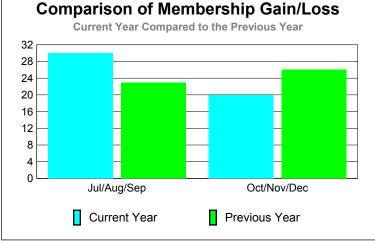

### **MEMBERSHIP Membership** Results <u>Membership</u> 2010-2011 2009-2010 Net Actual Actual Gain/ Gain/ Memb New Dropped Loss of Loss of Month Goal Memb Memb Memb **Memb** Jul/Aug/Sep -22 30 23 46 52 Oct/Nov/Dec 20 43 -23 20 26 Totals 66 95 -45 50 49